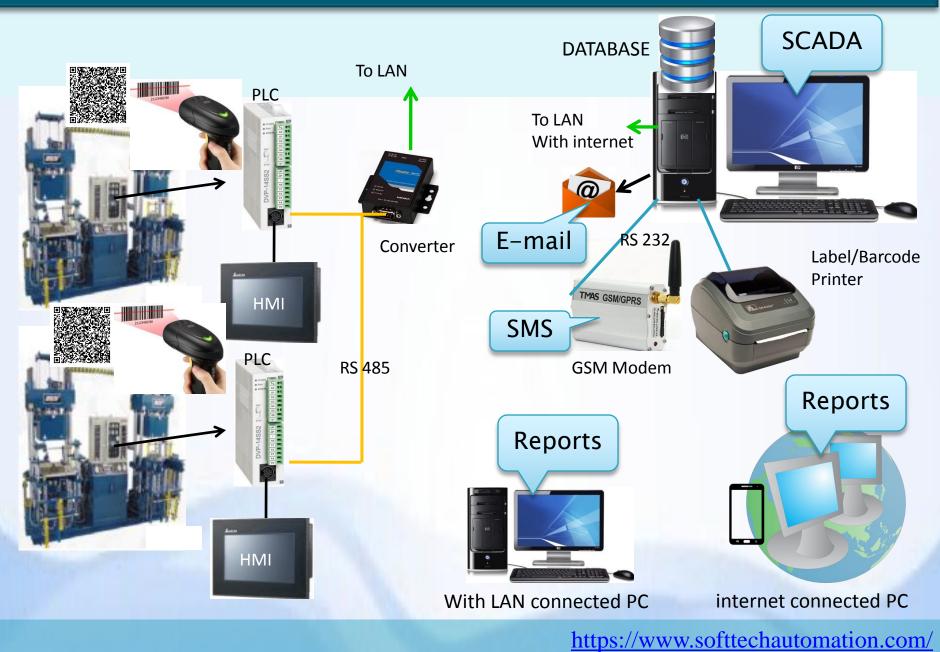

## Scheme

## **Functional**

Modern tools automate traceability. Indeed, they can monitor parts and products along the production line automatically, and record all relevant data.

 With the help of PLC, barcodes, QR Codes and scanners, parts and products can easily be tracked at every station.